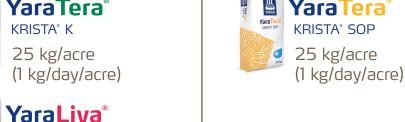

## Onion Crop Program (Fertigation)

YaraLiva<sup>®</sup> **CALCINIT®** 25 kg/acre (1 kg/day/acre)

Urea 25 kg/acre (1 kg/day/acre)

MOP/SOP 25 kg/acre Sulphur 5 kg/acre

DAP 25 kg/acre

Zintrac<sup>™</sup> 700 (39.5% Zn)

Rexolin® Combi II

**CALCINIT®** 

25 kg/acre

(1 kg/day/acre)

First application at 20-25 days @ 500 g/acre by drip Second application at 35-40 days @ 500 g/acre by drip