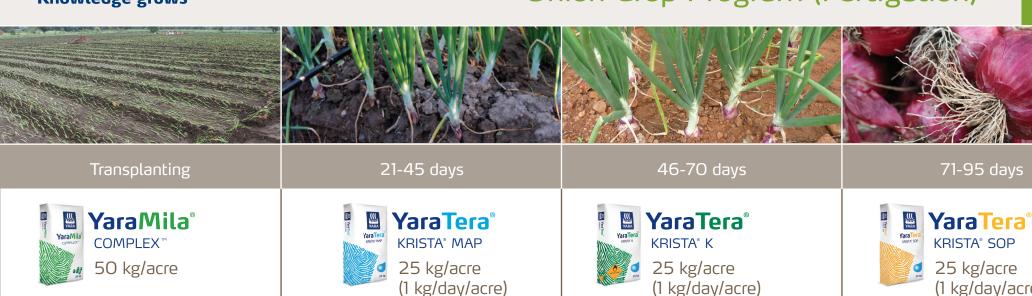

## Onion Crop Program (Fertigation)

YaraLiva<sup>®</sup> **CALCINIT®** 25 kg/acre (1 kg/day/acre)

Urea 25 kg/acre (1 kg/day/acre)

MOP/SOP 25 kg/acre Sulphur 5 kg/acre

DAP 25 kg/acre

Zintrac<sup>™</sup> 700 (39.5% Zn)