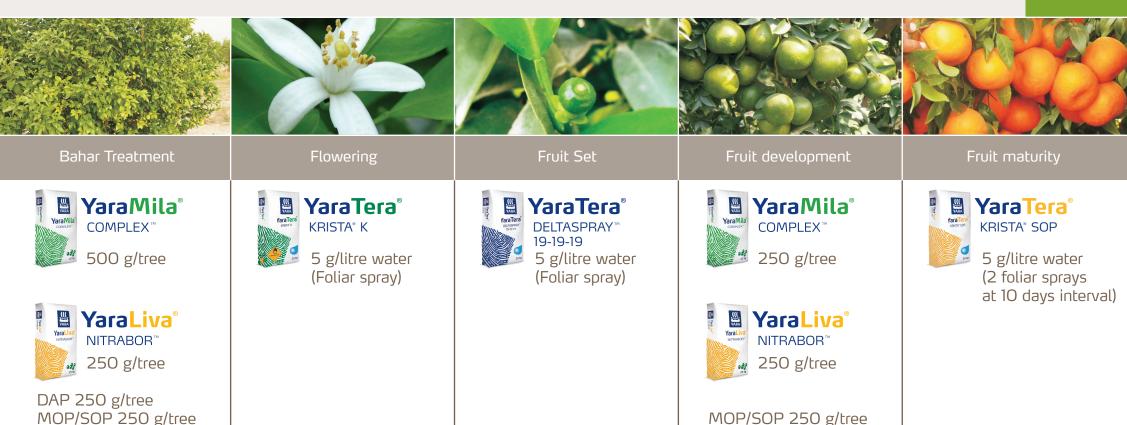

## **Knowledge grows**

## Citrus Crop Program

## YaraVita®

100 g/tree

Zintrac<sup>™</sup> 700 (39.5% Zn)

Magnesium Sulphate

First foliar spray at pre flowering stage @ 1.0-1.5 ml/litre water Second foliar spray at fruit set stage @ 1.0-1.5 ml/litre water **YaraVita**®

Bortrac™

Before flowering @ 1.0 g/liter water

Rexolin® Combi II

first application at flowering @ 1.5-2.0 g/litre water Second application at fruit set @ 1.5-2.0 g/litre water

Disclaimer: The information contained herein is accurate to the best of Yara's knowledge and belief. Recommendations are based on Yara's experience and field trial results.