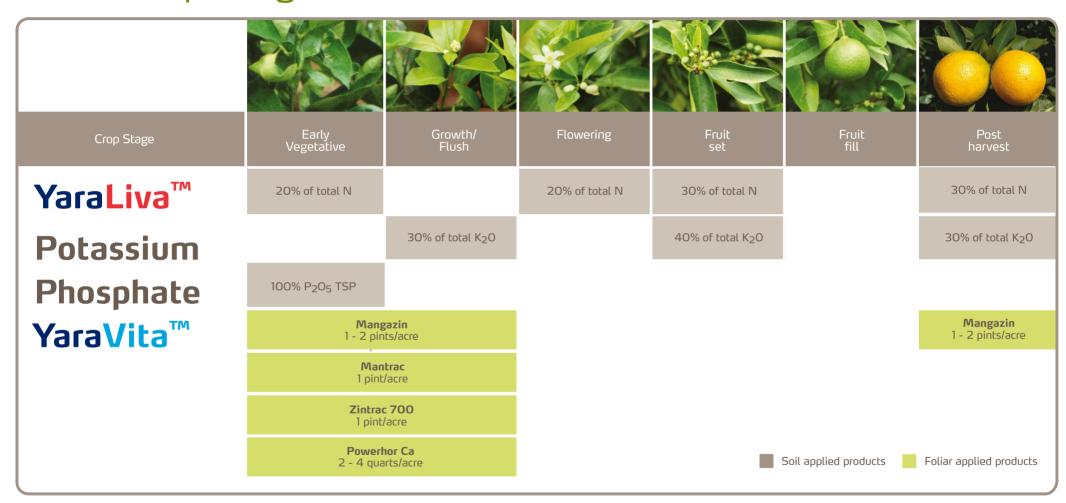

## Citrus Crop Program



## Megalab™

CHOOSING THE RIGHT PRODUCTS. In developing the correct program of products, soil and tissue analysis should always be used to help make decisions on product application. The MEGALAB™ program transforms nutrient analysis results into practical, cost effective recommendations.

The MEGALAB<sup>TM</sup> network now extends across the United States providing customized interpretation and advice. MEGALAB<sup>TM</sup>.net is accessible over the internet 24 hours a day, 365 days a year providing the ultimate in customer service based analysis.

For more information contact your local Yara representative. Yara North America customer service 1-800-234-9376

www.yara.us